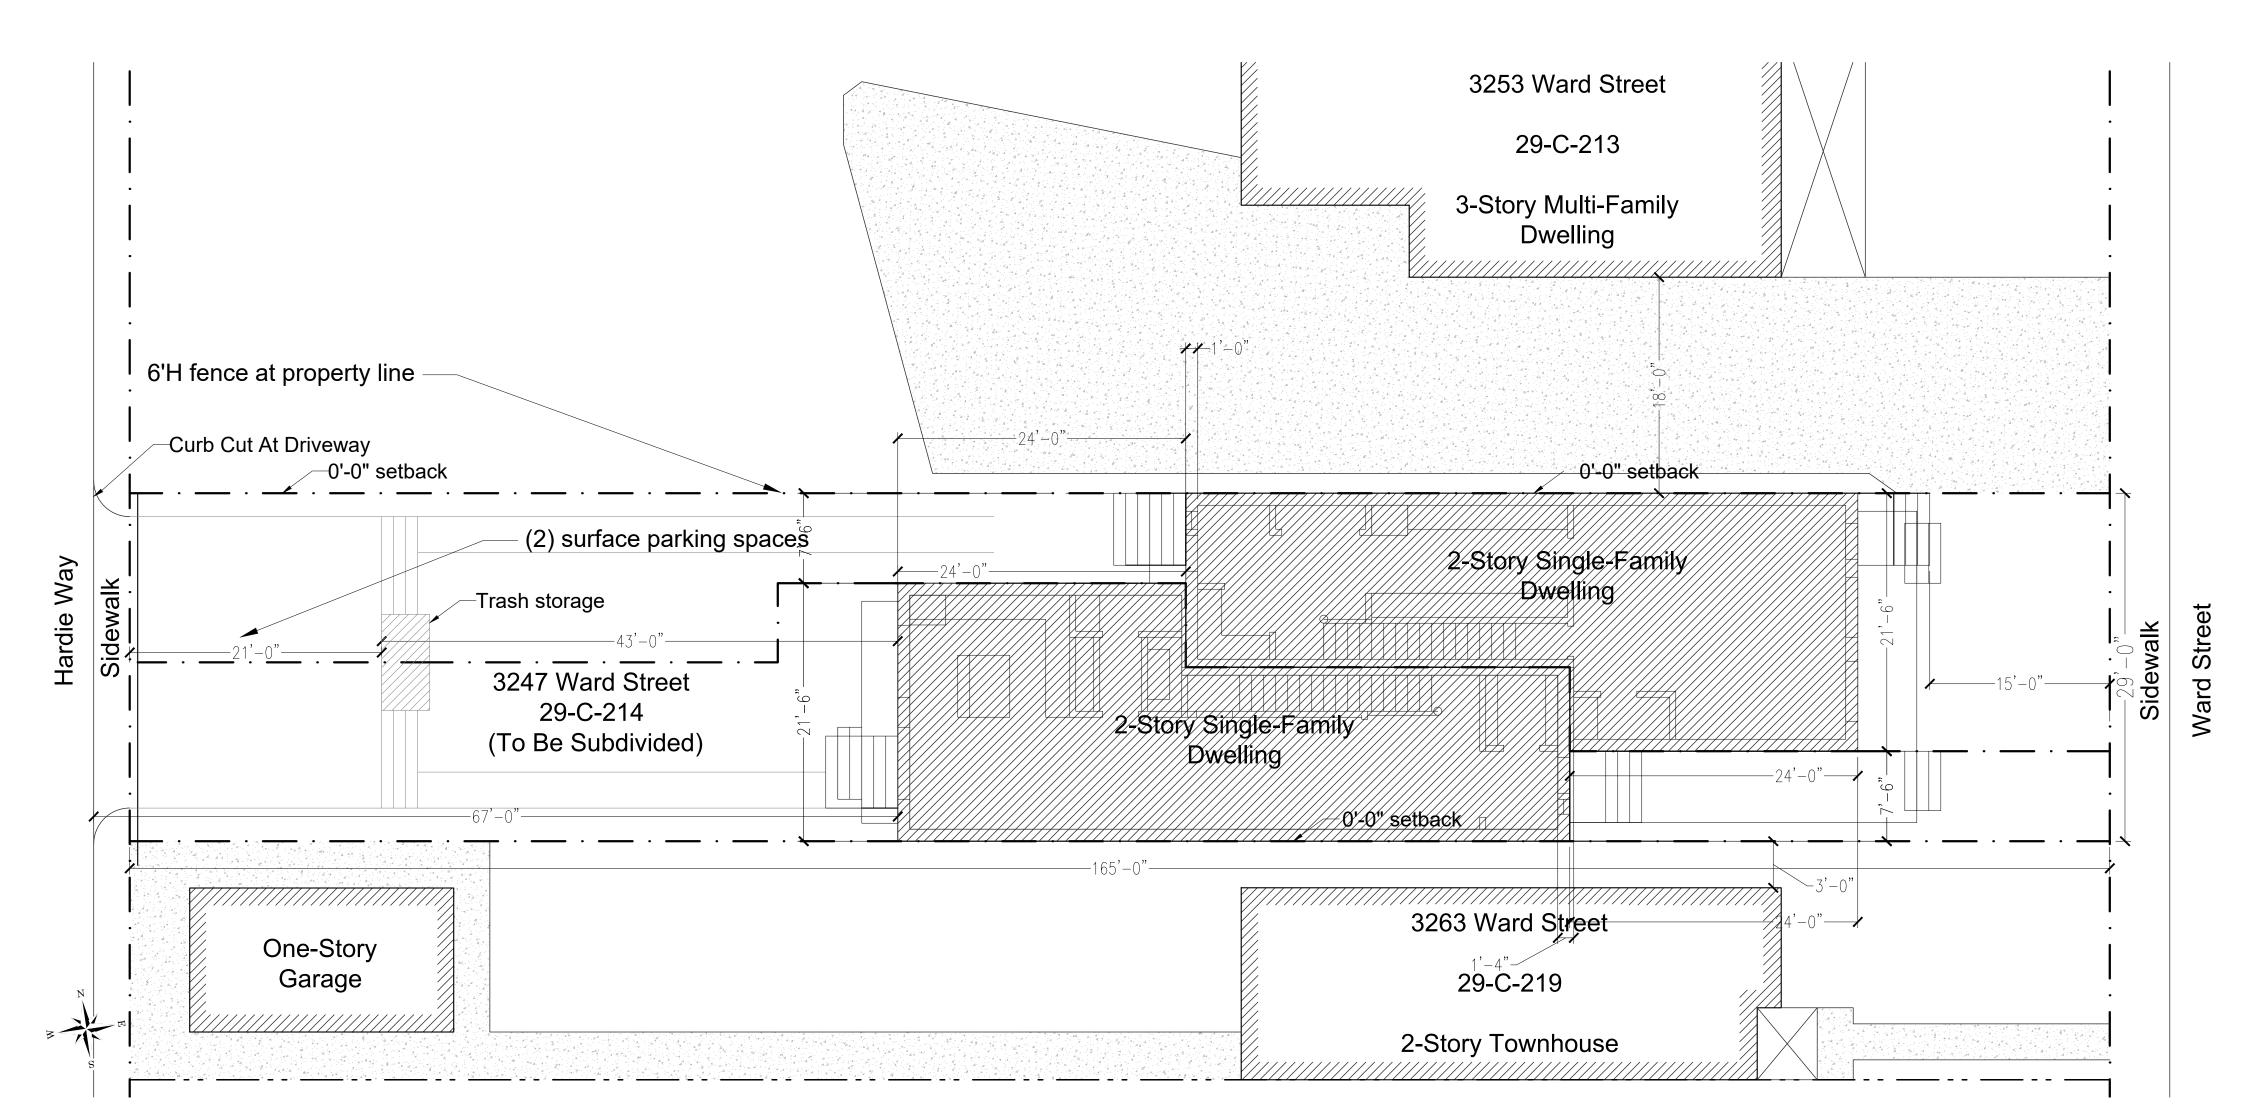

North Lot (Single Family Dwelling) 2178 Sq Ft Lot Size South Lot (Single Family Dwelling) 2632 Sq Ft Lot Size

5150 Penn Ave

412.345.1999

Pittsburgh PA 15224

www.citystudiopgh.com

© COPYRIGHT 2018 citySTUDIO, LLC All Rights Reserved. This drawing is an instrument of service, and is the property of citySTUDIO, and may not be reproduced or disclosed to third parties or any portion

Pittsburgh, PA 15217

OWNER:

PROJECT:

3247 Ward Street Pittsburgh, PA 15213

> SP1 SITE PLAN

1 PROPOSED SITE PLAN
Scale: 1/8=1'-0"