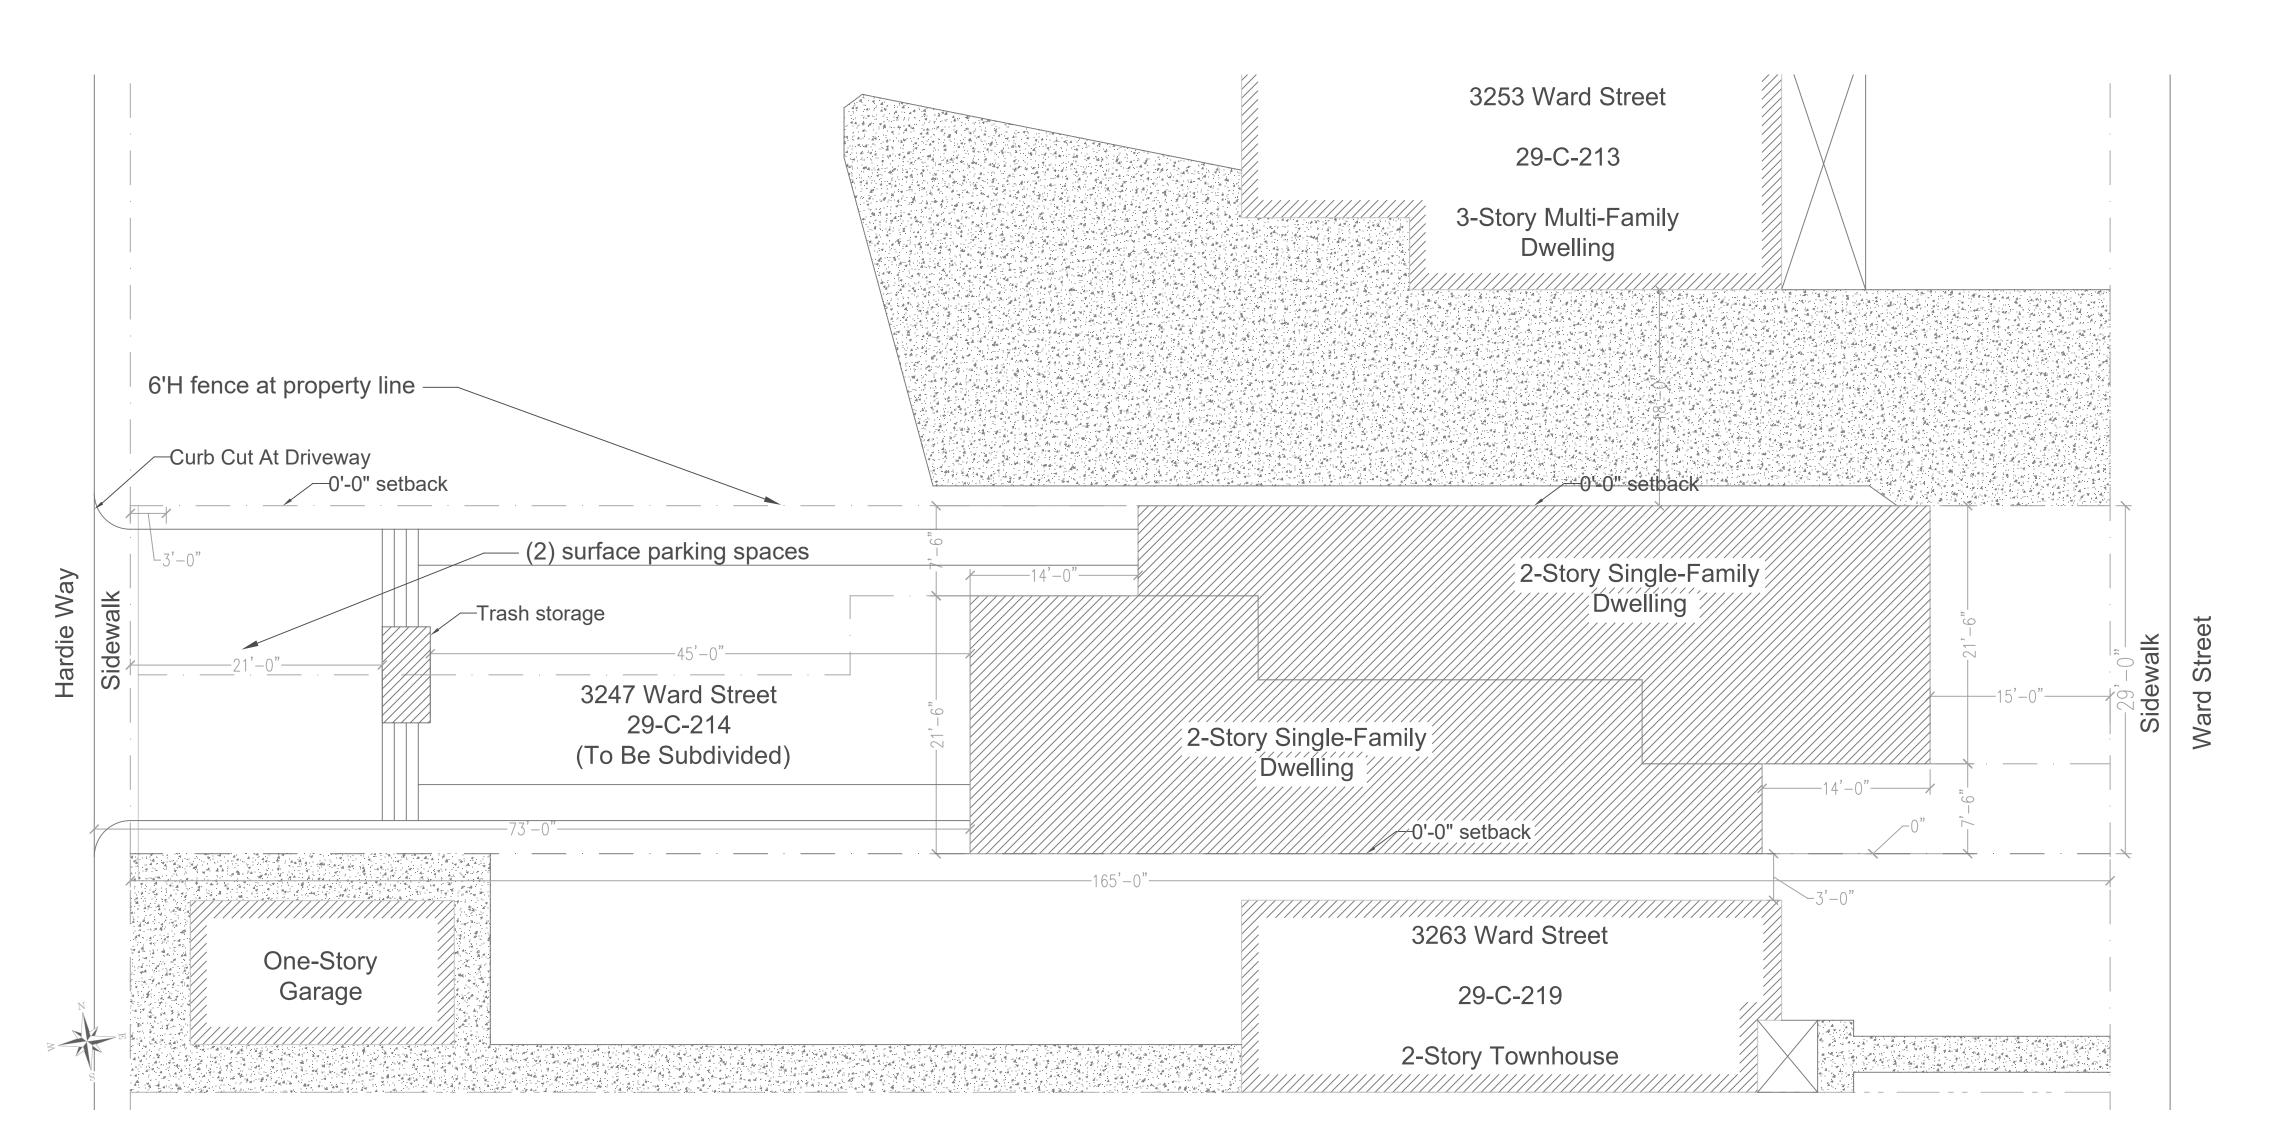

Subdivided Lot Sizes

North Lot (Single Family Dwelling) 2178 Sq Ft Lot Size South Lot (Single Family Dwelling) 2632 Sq Ft Lot Size

© COPYRIGHT 2018 citySTUDIO, LLC All Rights Reserved. This drawing is an instrument of service, and is the property of citySTUDIO, and may not be reproduced or disclosed to third parties or any portion thereof without written authorization. Use of this drawing for any project or owner other than the ones listed below, is expressly prohibited without written authorization.

## PROJECT:

3247 Ward Street Pittsburgh, PA 15213

## SITE PLAN

DATE ISSUED: April 4, 2019

**REVISIONS:** 

3247 Ward St

SP1 SITE PLAN

1 PROPOSED SITE PLAN