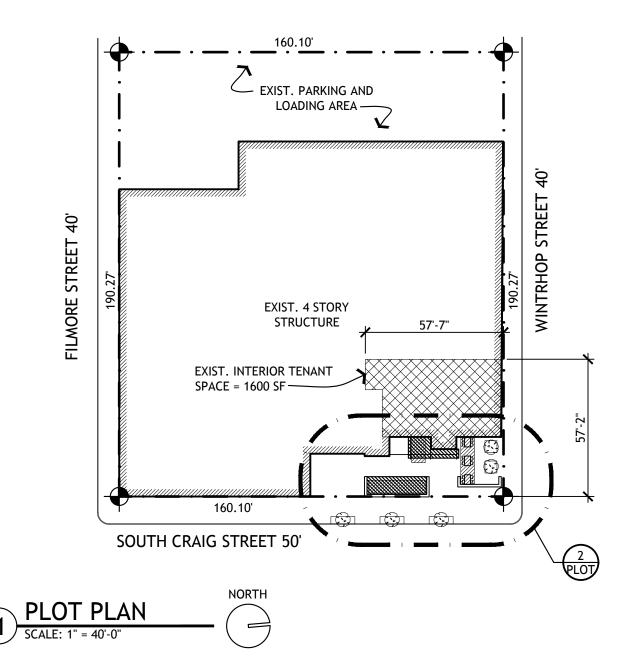

SITE MAP

## FUKU TEA 300 SOUTH CRAIG STREET

OAKLAND PLANNING & DEVELOPMENT CORPORATION MEETING 24 OCTOBER 2019

# **300 SOUTH CRAIG STREET**

LOCATED IN AN AREA WITH A REGISTERED COMMUNITY ORGANIZATION (RCO)

WE ARE REQUIRED TO PRESENT TO THE RELEVANT RCO - THE OAKLAND PLANNING AND DEVELOPMENT CORPORATION (OPDC) - AS A PART OF OUR ZONING REVIEW AND APPROVALS PROCESS.





SITE ANALYSIS

### FUKU TEA 300 SOUTH CRAIG STREET













VIEW OF OUTDOOR SPACE

## FUKU TEA 300 SOUTH CRAIG STREET





VIEW OF SEATING AREA AND CANOPY

## FUKU TEA 300 SOUTH CRAIG STREET





VIEW FROM WINTHROP STREET

## FUKU TEA 300 SOUTH CRAIG STREET





VIEW FROM CRAIG STREET

## FUKU TEA 300 SOUTH CRAIG STREET





APPROACH VIEW

## FUKU TEA 300 SOUTH CRAIG STREET





MATERIALS AT FUKU TEA FORBES AVENUE





MATERIALS AT FUKU TEA FORBES AVENUE