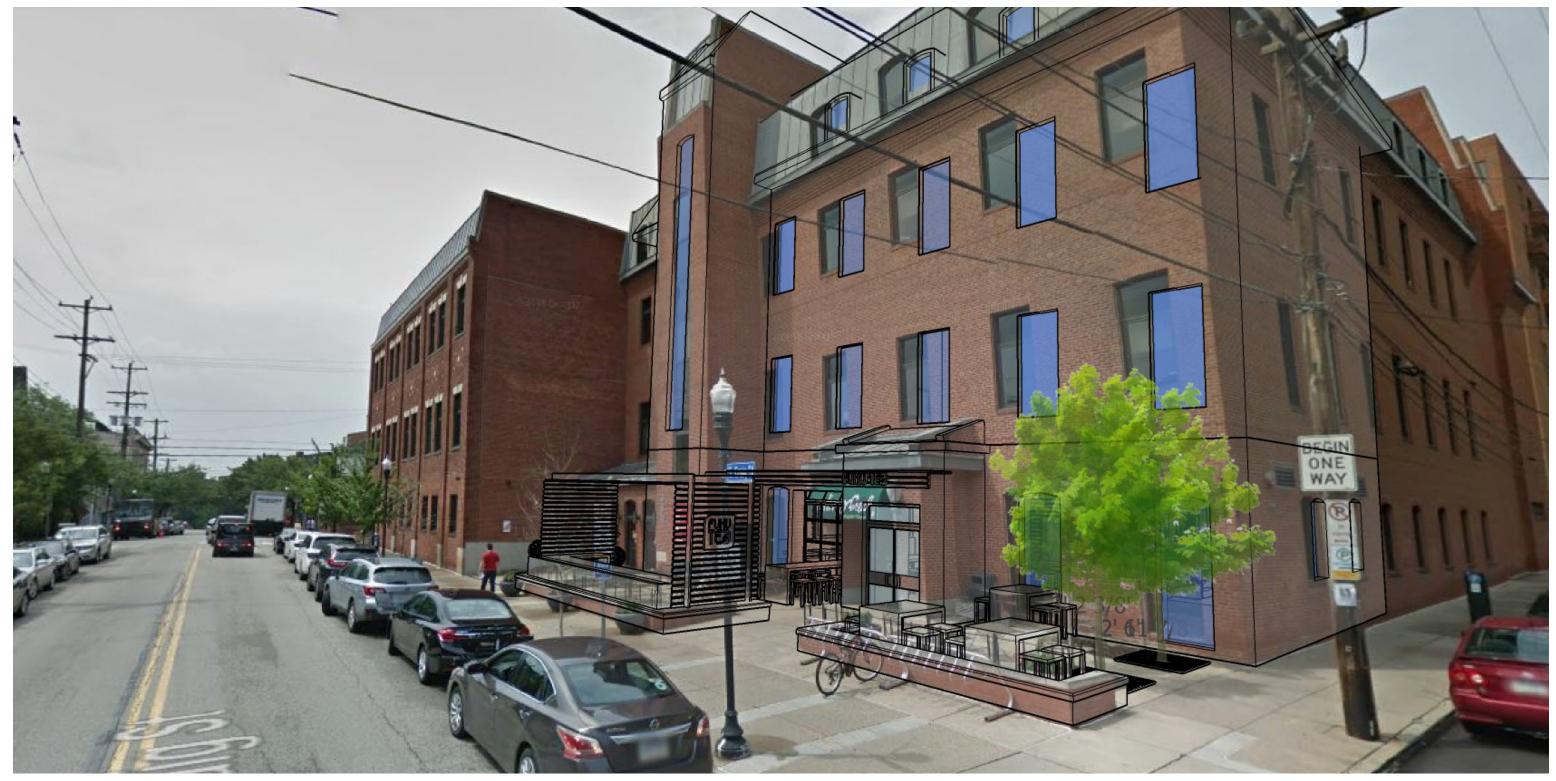

SITE MAP

## FUKU TEA 300 SOUTH CRAIG STREET

OAKLAND PLANNING & DEVELOPMENT CORPORATION MEETING 24 OCTOBER 2019

# **300 SOUTH CRAIG STREET**

LOCATED IN AN AREA WITH A REGISTERED COMMUNITY ORGANIZATION (RCO)

WE ARE REQUIRED TO PRESENT TO THE RELEVANT RCO - THE OAKLAND PLANNING AND DEVELOPMENT CORPORATION (OPDC) - AS A PART OF OUR ZONING REVIEW AND APPROVALS PROCESS.





SITE ANALYSIS

### FUKU TEA 300 SOUTH CRAIG STREET













VIEW OF OUTDOOR SPACE

## FUKU TEA 300 SOUTH CRAIG STREET





VIEW OF SEATING AREA AND CANOPY

## FUKU TEA 300 SOUTH CRAIG STREET





VIEW FROM WINTHROP STREET

## FUKU TEA 300 SOUTH CRAIG STREET





VIEW FROM CRAIG STREET

## FUKU TEA 300 SOUTH CRAIG STREET





APPROACH VIEW

## FUKU TEA 300 SOUTH CRAIG STREET





MATERIALS AT FUKU TEA FORBES AVENUE





MATERIALS AT FUKU TEA FORBES AVENUE