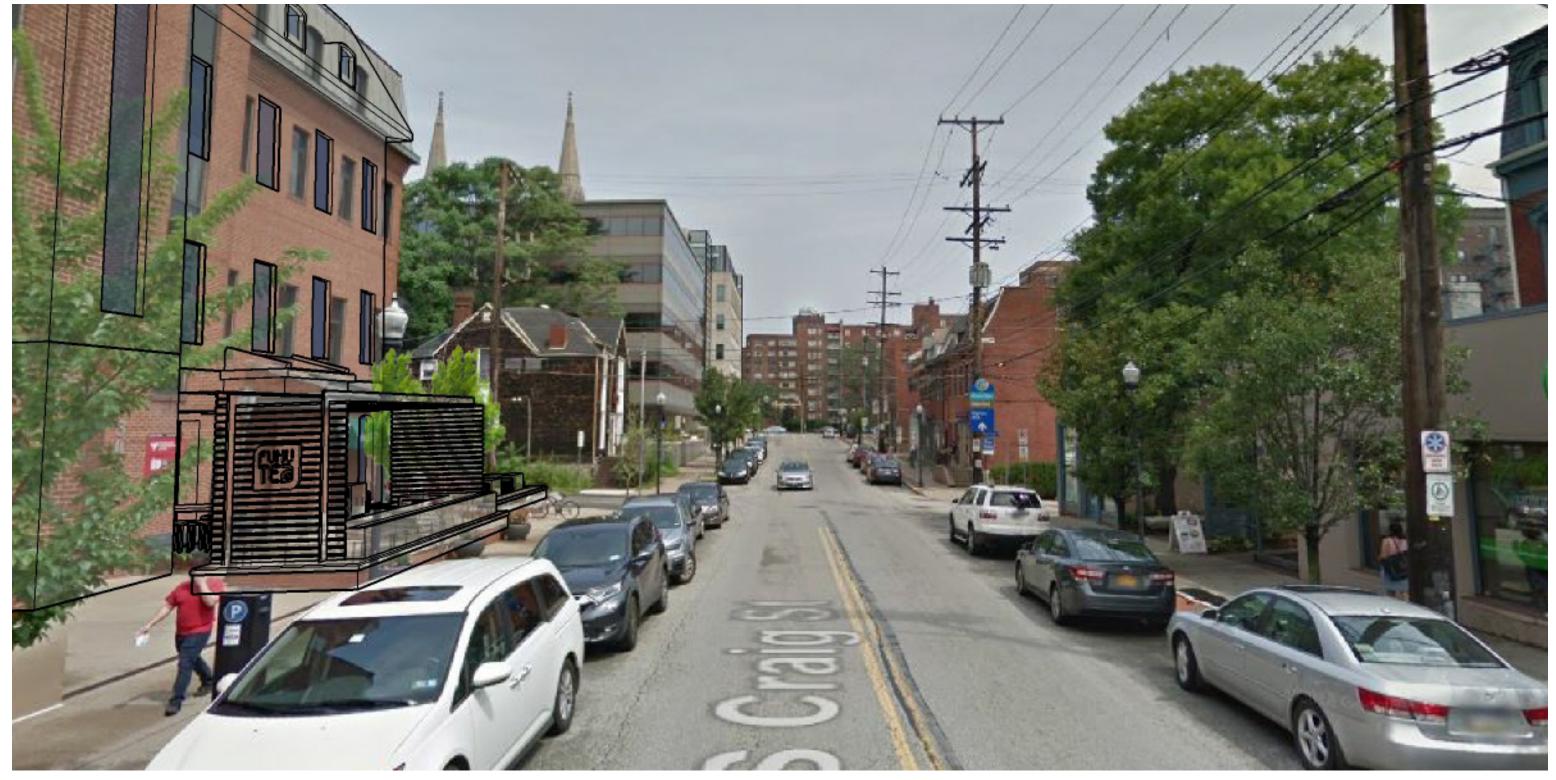

SITE MAP

## FUKU TEA 300 SOUTH CRAIG STREET

OAKLAND PLANNING & DEVELOPMENT CORPORATION MEETING 24 OCTOBER 2019

# **300 SOUTH CRAIG STREET**

LOCATED IN AN AREA WITH A REGISTERED COMMUNITY ORGANIZATION (RCO)

WE ARE REQUIRED TO PRESENT TO THE RELEVANT RCO - THE OAKLAND PLANNING AND DEVELOPMENT CORPORATION (OPDC) - AS A PART OF OUR ZONING REVIEW AND APPROVALS PROCESS.





SITE ANALYSIS

### FUKU TEA 300 SOUTH CRAIG STREET













VIEW OF OUTDOOR SPACE

## FUKU TEA 300 SOUTH CRAIG STREET





VIEW OF SEATING AREA AND CANOPY

## FUKU TEA 300 SOUTH CRAIG STREET





VIEW FROM WINTHROP STREET

## FUKU TEA 300 SOUTH CRAIG STREET





VIEW FROM CRAIG STREET

## FUKU TEA 300 SOUTH CRAIG STREET





APPROACH VIEW

## FUKU TEA 300 SOUTH CRAIG STREET





MATERIALS AT FUKU TEA FORBES AVENUE





MATERIALS AT FUKU TEA FORBES AVENUE