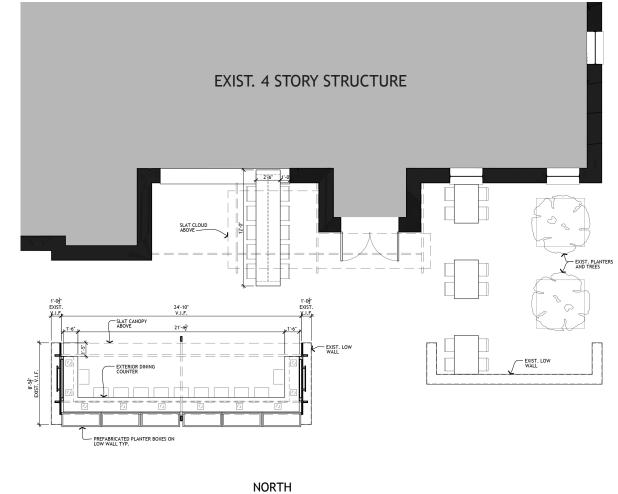

### FUKU TEA 300 SOUTH CRAIG STREET

VIEW OF OUTDOOR SPACE

## FUKU TEA 300 SOUTH CRAIG STREET

VIEW OF SEATING AREA AND CANOPY