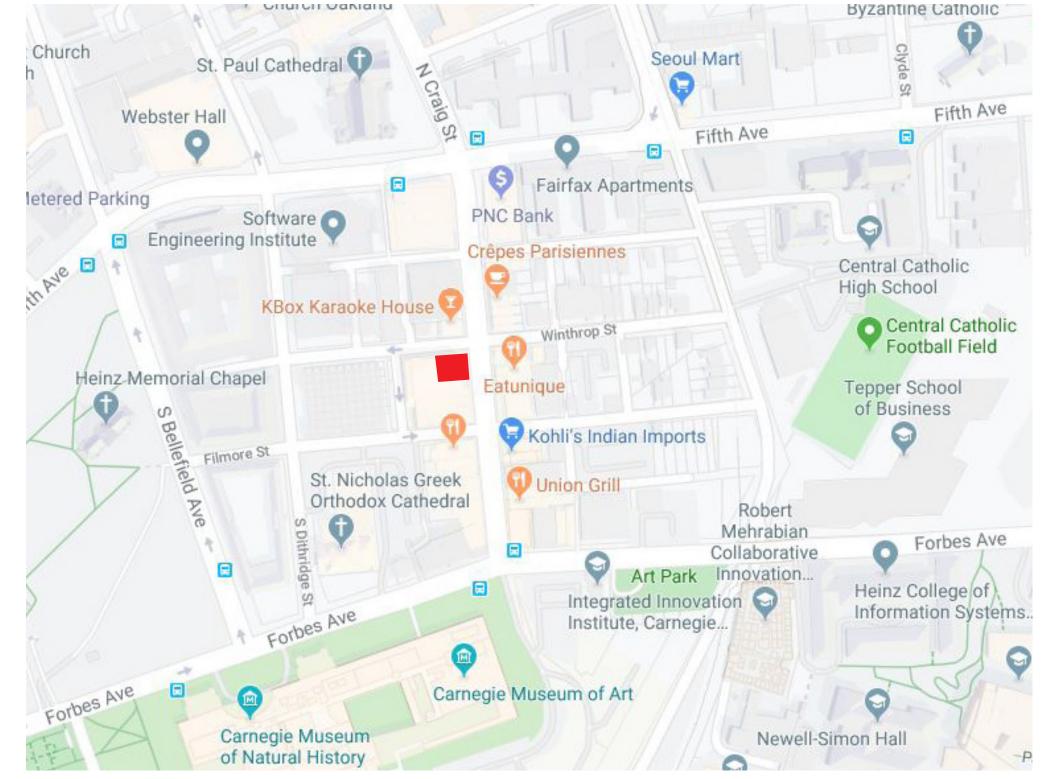

SITE MAP

# **300 SOUTH CRAIG STREET**

LOCATED IN AN AREA WITH A REGISTERED COMMUNITY ORGANIZATION (RCO)

WE ARE REQUIRED TO PRESENT TO THE RELEVANT RCO - THE OAKLAND PLANNING AND DEVELOPMENT CORPORATION (OPDC) - AS A PART OF OUR ZONING REVIEW AND APPROVALS PROCESS.