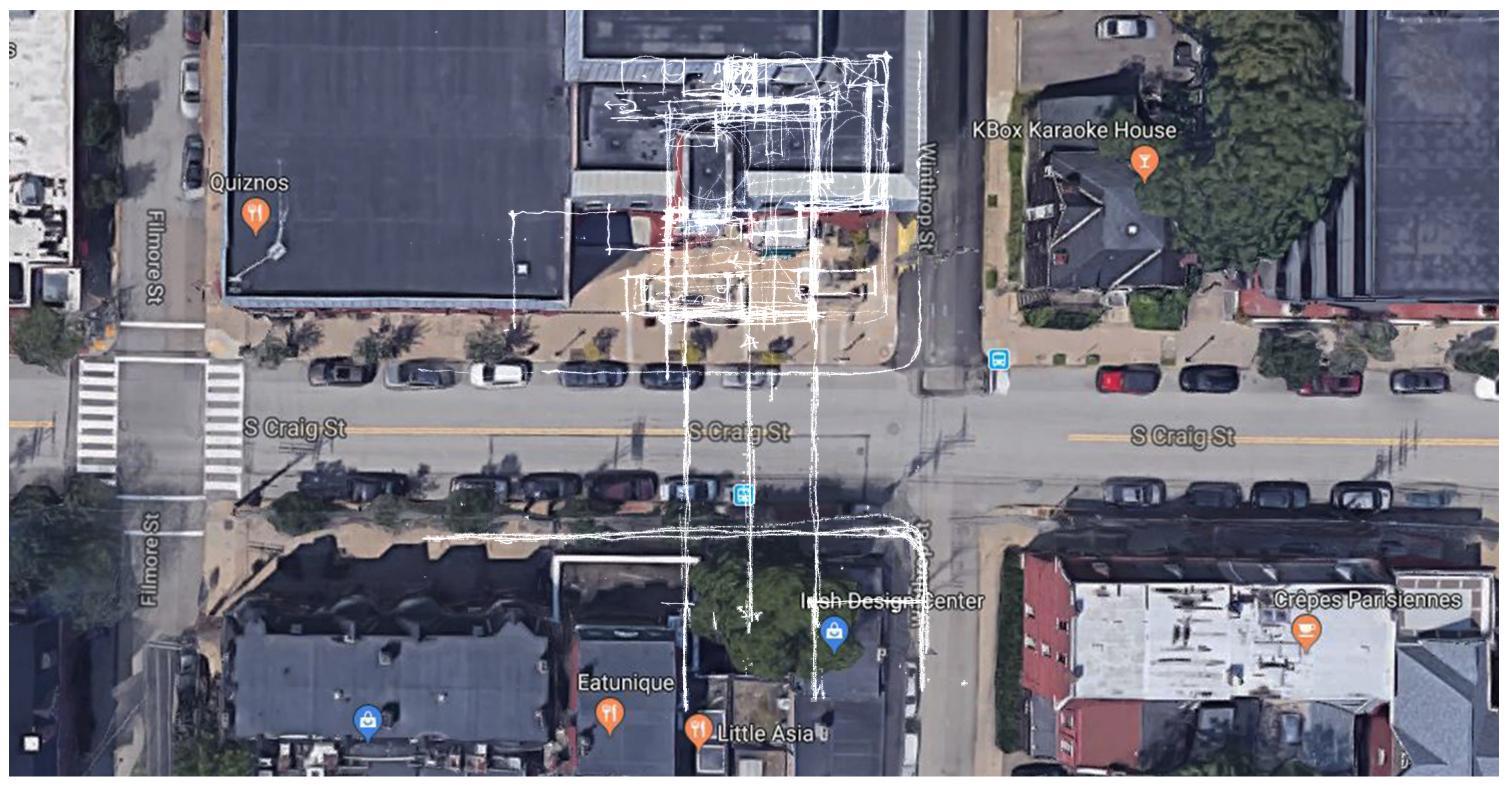

SITE MAP

## FUKU TEA 300 SOUTH CRAIG STREET

OAKLAND PLANNING & DEVELOPMENT CORPORATION MEETING 24 OCTOBER 2019

# **300 SOUTH CRAIG STREET**

LOCATED IN AN AREA WITH A REGISTERED COMMUNITY ORGANIZATION (RCO)

WE ARE REQUIRED TO PRESENT TO THE RELEVANT RCO - THE OAKLAND PLANNING AND DEVELOPMENT CORPORATION (OPDC) - AS A PART OF OUR ZONING REVIEW AND APPROVALS PROCESS.





SITE ANALYSIS

### FUKU TEA 300 SOUTH CRAIG STREET













VIEW OF OUTDOOR SPACE

## FUKU TEA 300 SOUTH CRAIG STREET





VIEW OF SEATING AREA AND CANOPY

## FUKU TEA 300 SOUTH CRAIG STREET





VIEW FROM WINTHROP STREET

## FUKU TEA 300 SOUTH CRAIG STREET





VIEW FROM CRAIG STREET

## FUKU TEA 300 SOUTH CRAIG STREET





APPROACH VIEW

## FUKU TEA 300 SOUTH CRAIG STREET





MATERIALS AT FUKU TEA FORBES AVENUE





MATERIALS AT FUKU TEA FORBES AVENUE