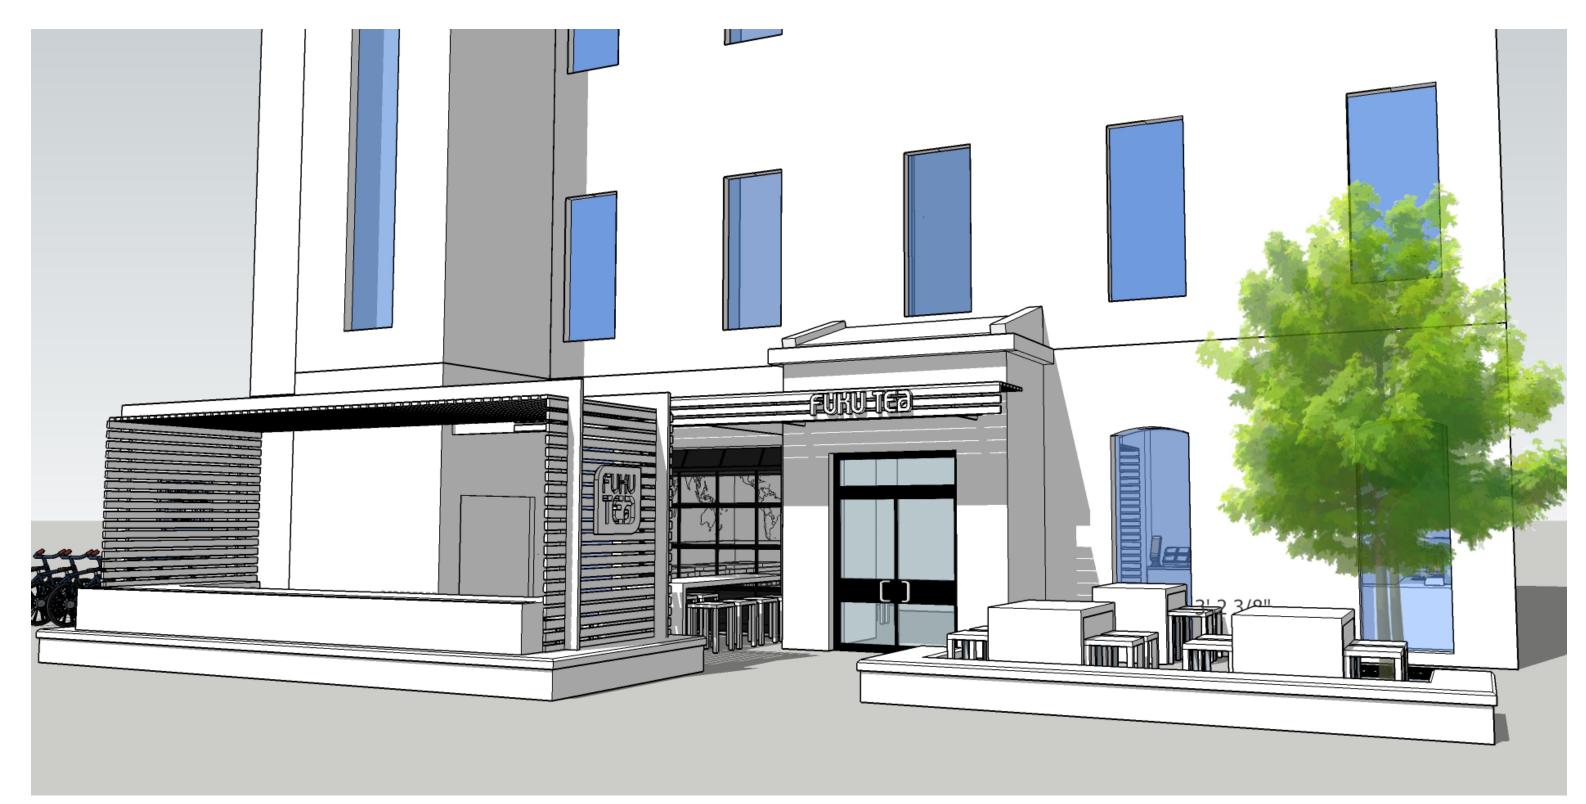

SITE MAP

## FUKU TEA 300 SOUTH CRAIG STREET

OAKLAND PLANNING & DEVELOPMENT CORPORATION MEETING 24 OCTOBER 2019

# **300 SOUTH CRAIG STREET**

LOCATED IN AN AREA WITH A REGISTERED COMMUNITY ORGANIZATION (RCO)

WE ARE REQUIRED TO PRESENT TO THE RELEVANT RCO - THE OAKLAND PLANNING AND DEVELOPMENT CORPORATION (OPDC) - AS A PART OF OUR ZONING REVIEW AND APPROVALS PROCESS.





SITE ANALYSIS

### FUKU TEA 300 SOUTH CRAIG STREET













VIEW OF OUTDOOR SPACE

## FUKU TEA 300 SOUTH CRAIG STREET





VIEW OF SEATING AREA AND CANOPY

## FUKU TEA 300 SOUTH CRAIG STREET





VIEW FROM WINTHROP STREET

## FUKU TEA 300 SOUTH CRAIG STREET





VIEW FROM CRAIG STREET

## FUKU TEA 300 SOUTH CRAIG STREET





APPROACH VIEW

## FUKU TEA 300 SOUTH CRAIG STREET





MATERIALS AT FUKU TEA FORBES AVENUE





MATERIALS AT FUKU TEA FORBES AVENUE