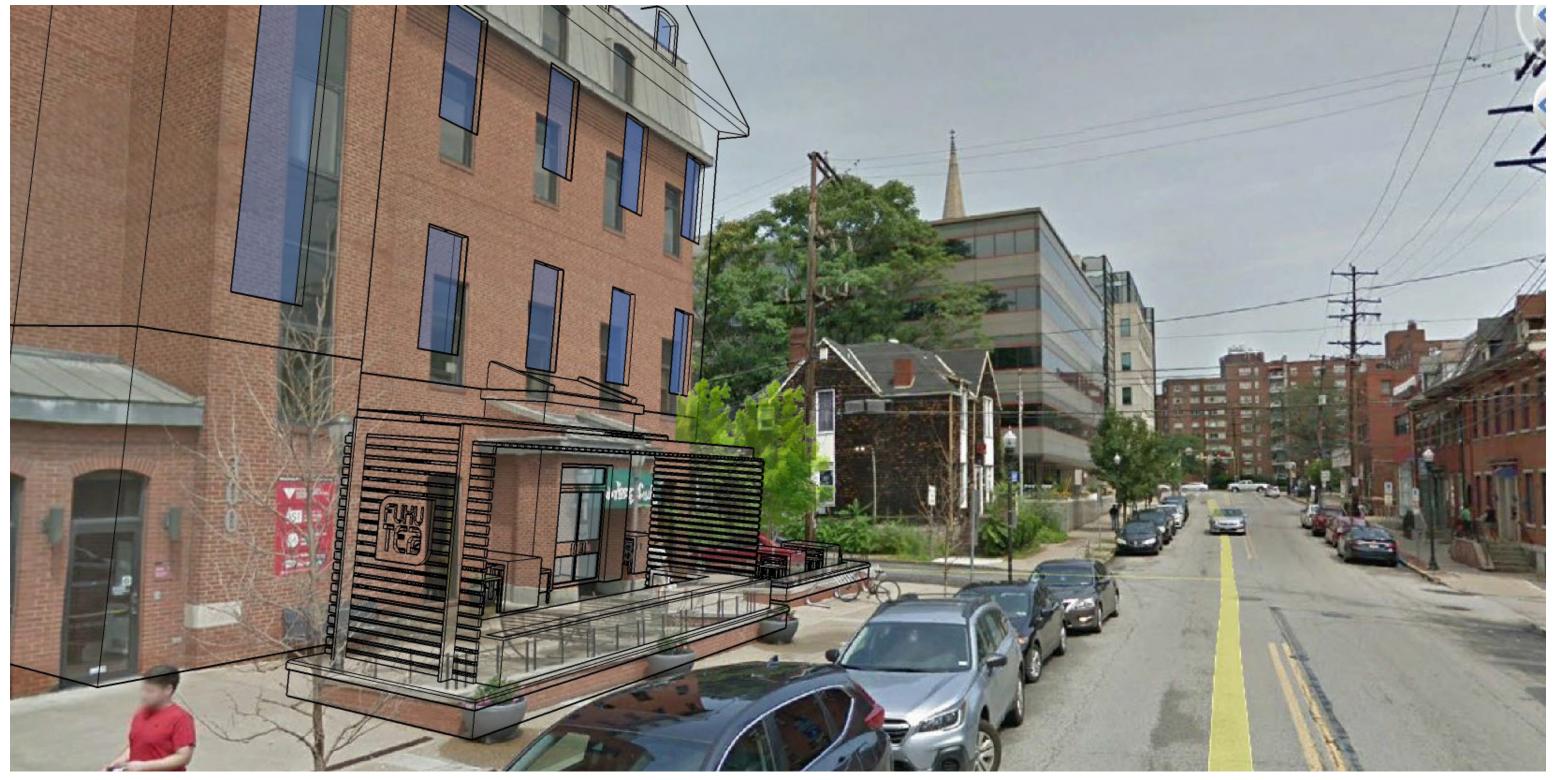

SITE MAP

## FUKU TEA 300 SOUTH CRAIG STREET

OAKLAND PLANNING & DEVELOPMENT CORPORATION MEETING 24 OCTOBER 2019

# **300 SOUTH CRAIG STREET**

LOCATED IN AN AREA WITH A REGISTERED COMMUNITY ORGANIZATION (RCO)

WE ARE REQUIRED TO PRESENT TO THE RELEVANT RCO - THE OAKLAND PLANNING AND DEVELOPMENT CORPORATION (OPDC) - AS A PART OF OUR ZONING REVIEW AND APPROVALS PROCESS.





SITE ANALYSIS

### FUKU TEA 300 SOUTH CRAIG STREET













VIEW OF OUTDOOR SPACE

## FUKU TEA 300 SOUTH CRAIG STREET





VIEW OF SEATING AREA AND CANOPY

## FUKU TEA 300 SOUTH CRAIG STREET





VIEW FROM WINTHROP STREET

## FUKU TEA 300 SOUTH CRAIG STREET





VIEW FROM CRAIG STREET

## FUKU TEA 300 SOUTH CRAIG STREET





APPROACH VIEW

## FUKU TEA 300 SOUTH CRAIG STREET





MATERIALS AT FUKU TEA FORBES AVENUE





MATERIALS AT FUKU TEA FORBES AVENUE