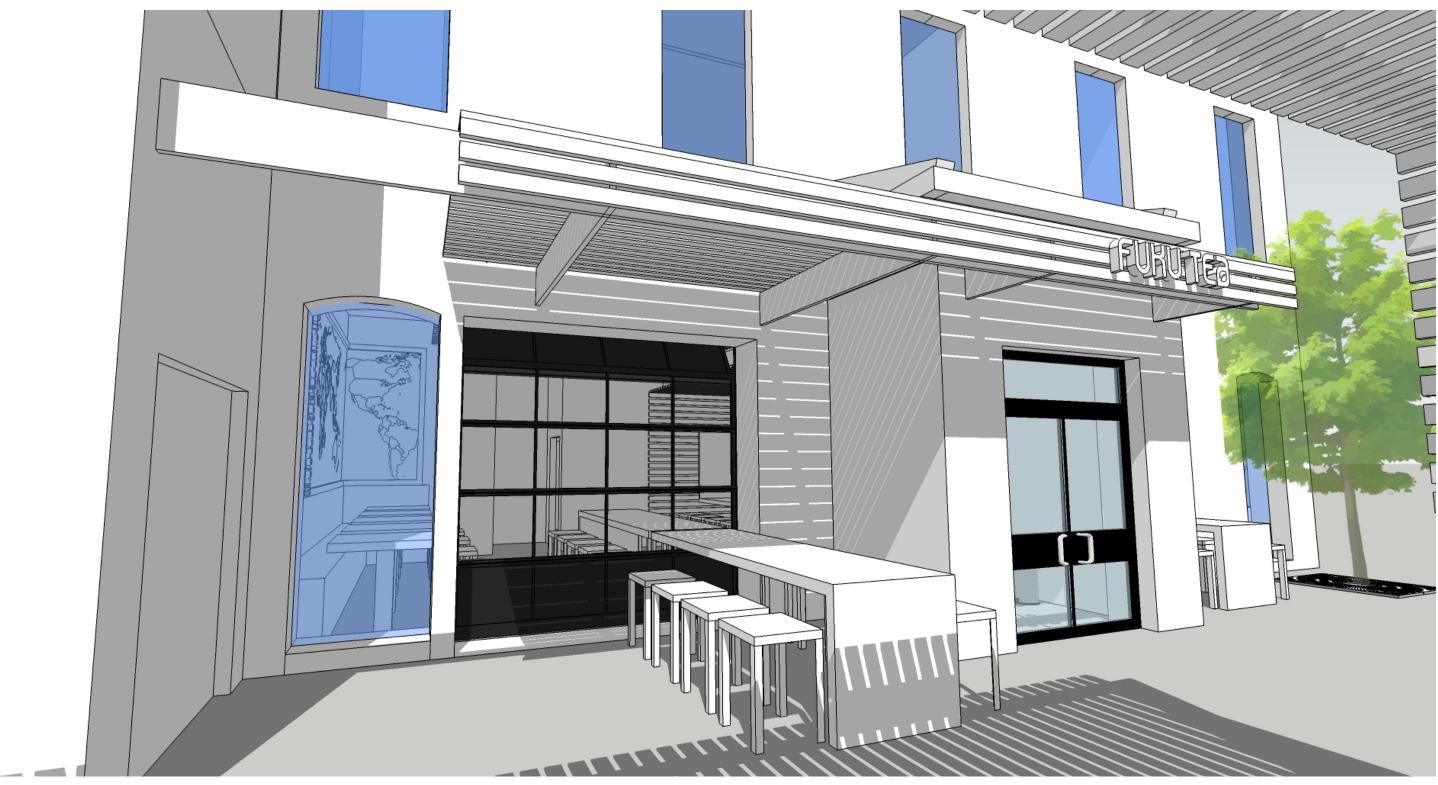

SITE MAP

## FUKU TEA 300 SOUTH CRAIG STREET

OAKLAND PLANNING & DEVELOPMENT CORPORATION MEETING 24 OCTOBER 2019

# **300 SOUTH CRAIG STREET**

LOCATED IN AN AREA WITH A REGISTERED COMMUNITY ORGANIZATION (RCO)

WE ARE REQUIRED TO PRESENT TO THE RELEVANT RCO - THE OAKLAND PLANNING AND DEVELOPMENT CORPORATION (OPDC) - AS A PART OF OUR ZONING REVIEW AND APPROVALS PROCESS.





SITE ANALYSIS

### FUKU TEA 300 SOUTH CRAIG STREET













VIEW OF OUTDOOR SPACE

## FUKU TEA 300 SOUTH CRAIG STREET





VIEW OF SEATING AREA AND CANOPY

## FUKU TEA 300 SOUTH CRAIG STREET





VIEW FROM WINTHROP STREET

## FUKU TEA 300 SOUTH CRAIG STREET





VIEW FROM CRAIG STREET

## FUKU TEA 300 SOUTH CRAIG STREET





APPROACH VIEW

## FUKU TEA 300 SOUTH CRAIG STREET





MATERIALS AT FUKU TEA FORBES AVENUE





MATERIALS AT FUKU TEA FORBES AVENUE