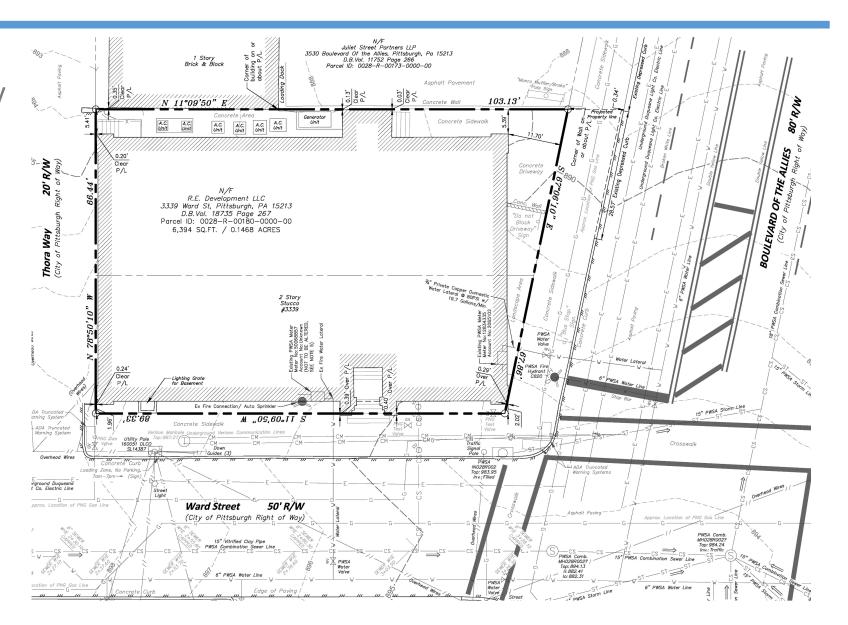

# 3339 Ward Street Property Existing Conditions Plan

Parcel ID: 0028-R-00180-0000-00

(Owner / Developer)

December 11, 2023 - © Hampton Technical Associates, Inc. #13873

(Owner / Developer)