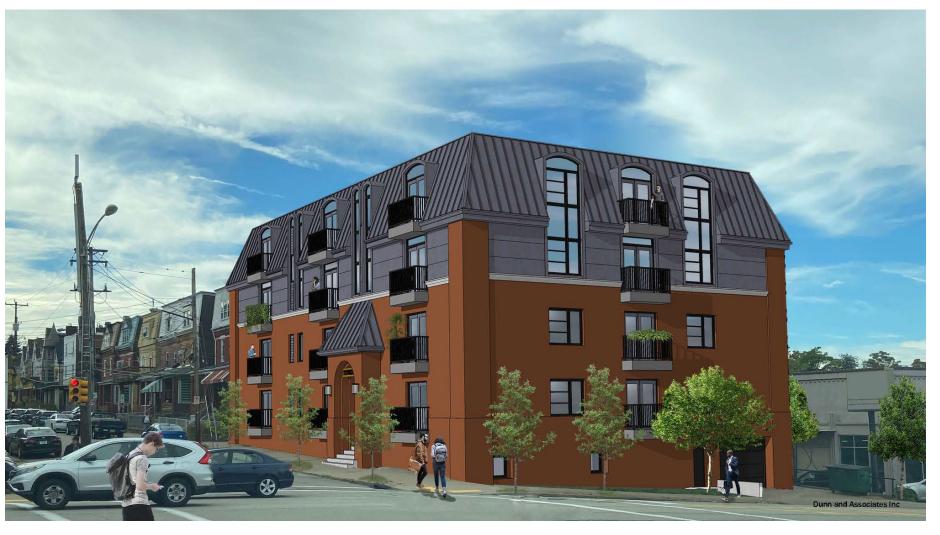

# Proposed Residence Rendering

Facing the Intersection of Boulevard of the Allies & Ward Street

#### Location:

- -3339 Ward St, Pittsburgh, PA. 15213 -Parcel ID's: 0028-R-00180-0000-00 & 0028-R-00296-0000-00
- Converting two story office use into a four story multi-unit housing
- 19 Unit Residential building
- 39 Total Parking Spaces. Seven Integral garage spaces with Two of the seven being ADA. 32 Parking spaces located at the Juliet Street parking lot.
- Main Residence Entrance face Ward St
- Integral garage entrance face Boulevard of the Allies
- Building is being redesigned to consistent with the neighborhood character.
- Zoning District: UC-MU, Urban Center Mixed Use
- Overlay Zoning District: OPR-D, Oakland Public Realm District