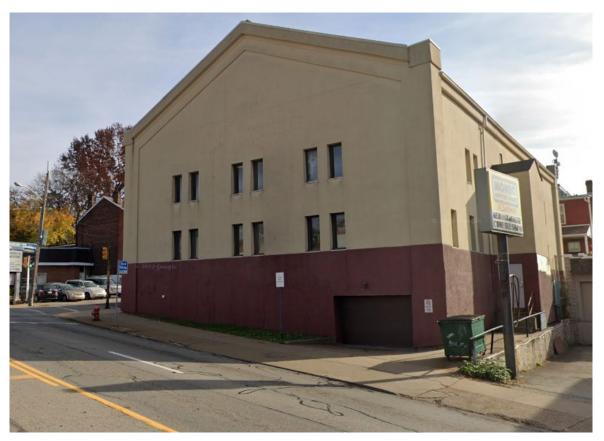

#### **Existing Site Conditions**

Looking Northwesterly at the Intersection of Ward Street and Thora Way

Looking Southwesterly Along Juliet St (Parking Lot Entrance)

(Owner / Developer)