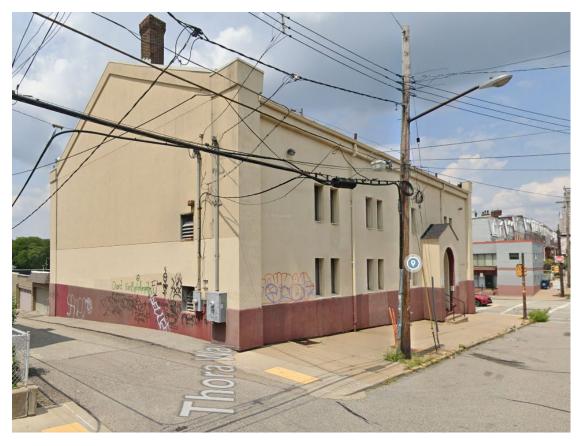

#### **Existing Site Conditions**

Looking Northwesterly at the Intersection of Ward Street and Thora Way

Looking Southwesterly Along Juliet St (Parking Lot Entrance)

(Owner / Developer)