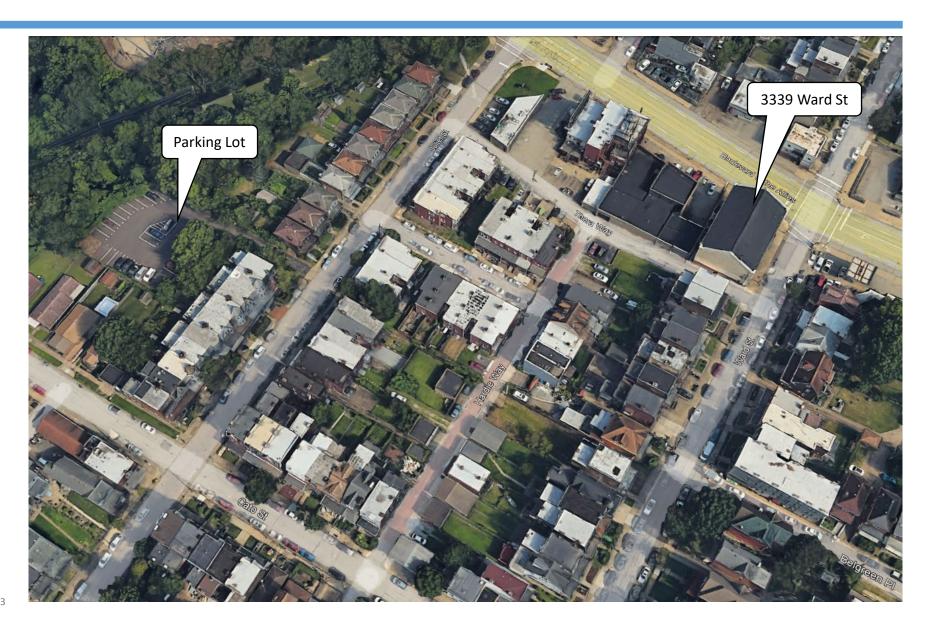

(Owner / Developer)

South Oakland, Pittsburgh

#### <u>Architect</u>



#### Civil Engineer





(Owner / Developer)

### Bird's-Eye View

Source: Google Earth



(Owner / Developer)

# 3339 Ward Street Property Existing Conditions Plan

Parcel ID: 0028-R-00180-0000-00



(Owner / Developer)



December 11, 2023 - © Hampton Technical Associates, Inc. #13873

(Owner / Developer)

#### **Existing Site Conditions**







Looking Southeasterly Along Boulevard of the Allies

(Owner / Developer)

#### **Existing Site Conditions**



Looking Northwesterly at the Intersection of Ward Street and Thora Way



Looking Southwesterly Along Juliet St (Parking Lot Entrance)

(Owner / Developer)



#### Location:

- -3339 Ward St, Pittsburgh, PA. 15213 -Parcel ID's: 0028-R-00180-0000-00 & 0028-R-00296-0000-00
- Converting two story office use into a four story multi-unit housing
- 19 Unit Residential building
- 39 Total Parking Spaces. Seven Integral garage spac