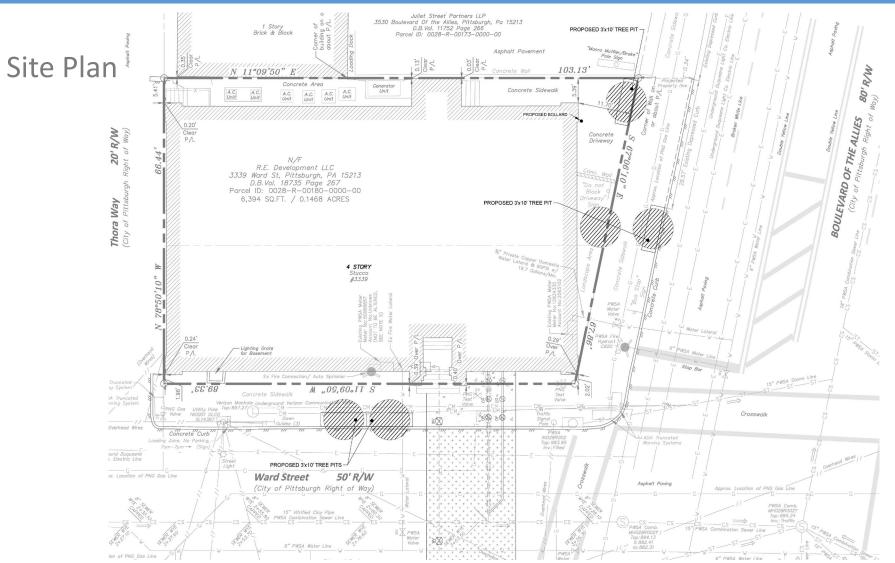

"Site Plan is illustrative. It will be further developed through the design process."

(Owner / Developer)

#### Location:

- -3339 Ward St, Pittsburgh, PA. 15213 -Parcel ID's: 0028-R-00180-0000-00 & 0028-R-00296-0000-00
- Converting two story office use into a four story multi-unit housing
- 19 Unit Residential building
- 39 Total Parking Spaces. Seven Integral garage spaces with Two of the seven being ADA. 32 Parking spaces located at the Juliet Street parking lot.
- Main Residence Entrance face Ward St
- Integral garage entrance face Boulevard of the Allies
- Building is being redesigned to consistent with the neighborhood character.
- Zoning District: UC-MU, Urban Center Mixed Use
- Overlay Zoning District: OPR-D, Oakland Public Realm District