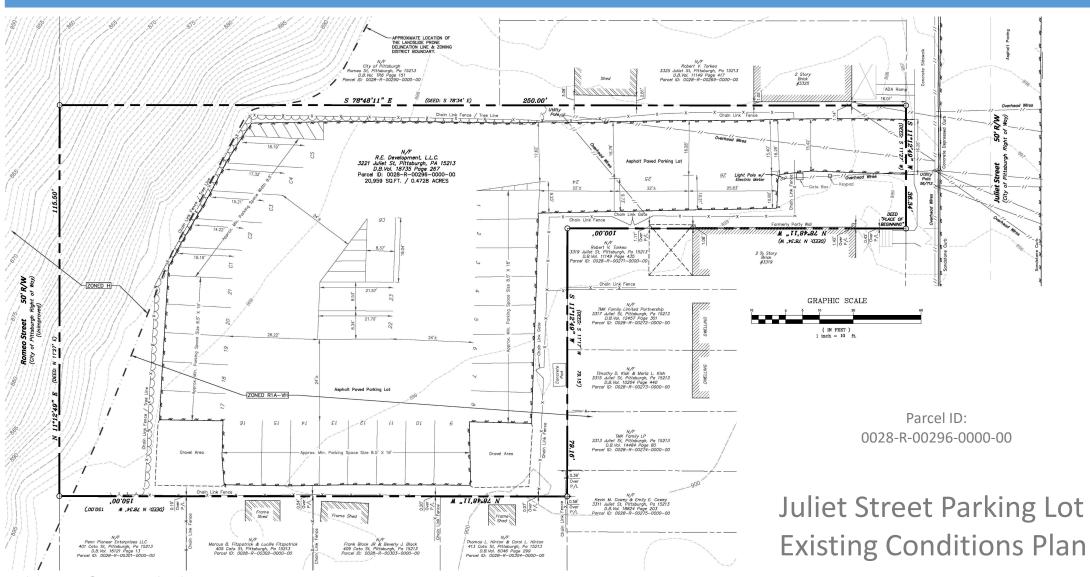

#### Location:

- -3339 Ward St, Pittsburgh, PA. 15213 -Parcel ID's: 0028-R-00180-0000-00 & 0028-R-00296-0000-00
- Converting two story office use into a four story multi-unit housing
- 19 Unit Residential building
- 39 Total Parking Spaces. Seven Integral garage spaces with Two of the seven being ADA. 32 Parking spaces located at the Juliet Street parking lot.
- Main Residence Entrance face Ward St
- Integral garage entrance face Boulevard of the Allies
- Building is being redesigned to consistent with the neighborhood character.
- Zoning District: UC-MU, Urban Center Mixed Use
- Overlay Zoning District: OPR-D, Oakland Public Realm District